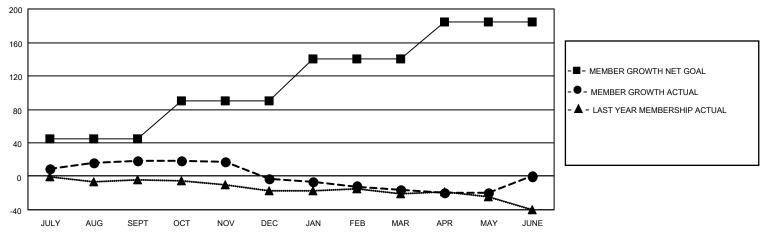

### GOALS AND ACTUAL MEMBERS CUMULATIVE

| DROPPED CLUBS: 0 |     | 38 CLUBS OF 73 ADDED 1 OR<br>MORE NEW MEMBERS | GENDER DISTRIBUTION                |              |  |
|------------------|-----|-----------------------------------------------|------------------------------------|--------------|--|
|                  |     | WORL NEW WEINBERG                             | MALE                               | 846 (68.34%) |  |
|                  |     |                                               | FEMALE 392 (31.66%)                |              |  |
| DROPPED MEMBERS  |     |                                               | NON BINARY                         | 0 (0.00%)    |  |
|                  |     |                                               | PREFER NOT TO ANSWER 0 (0.00%)     |              |  |
| DECEASED         | 12  |                                               |                                    |              |  |
| CLUB CANCELLED   | 0   | CLICK HERE FOR CUMULATIVE                     | TOTAL FAMILY UNIT MEMBERS          | 3 135        |  |
| OTHER            | 100 | MEMBERSHIP DATA                               |                                    |              |  |
| TOTAL 112        |     |                                               | FAMILY MEMBERS PAYING HALF DUES 68 |              |  |
|                  |     |                                               |                                    |              |  |